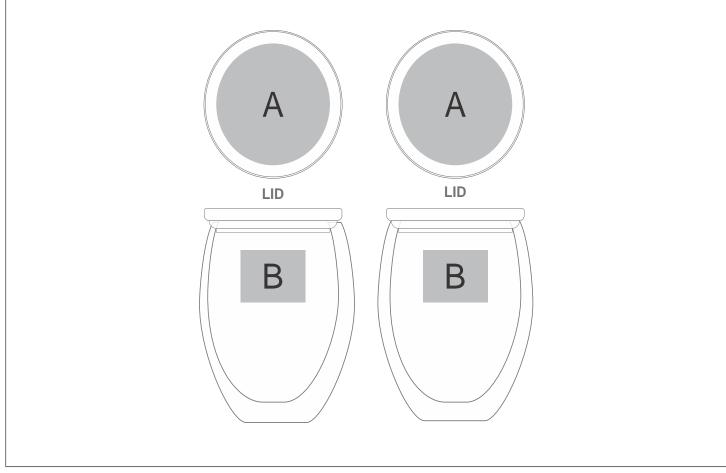

## **Branding Options:**

| Position | Branding Method (Branding Code) | No. of Colours | Dimension             |
|----------|---------------------------------|----------------|-----------------------|
| А        | Laser Engraving (LC)            | N/A            | 70mm wide x 70mm high |
| А        | Pad Printing (PB)               | 4 Colours      | 40mm wide x 40mm high |

| В | Pad Printing (PC) | 4 Colours | 40mm wide x 30mm high |
|---|-------------------|-----------|-----------------------|
|---|-------------------|-----------|-----------------------|